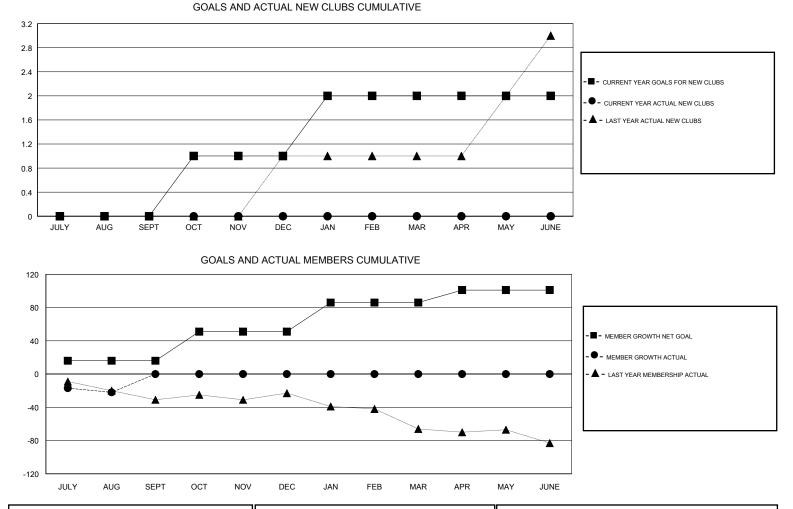

## MONTHLY MEMBERSHIP PROGRESS REPORT

District 1 A

Results as of: 08/31/2018

| GMT: STEVE AN                  | ITON          |           | LOCATION ILLINOIS |               |                           |                         | GMT CA                                             |
|--------------------------------|---------------|-----------|-------------------|---------------|---------------------------|-------------------------|----------------------------------------------------|
| Clubs<br>RESULTS FOR 2018-2019 |               |           |                   | Members       |                           |                         |                                                    |
|                                |               |           |                   |               | RESULTS FOR 2018-2019     |                         |                                                    |
| QUARTER                        | NEW CLUB GOAL | NEW CLUBS | DROPPED CLUBS     | QUARTER       | MEMBER GROWTH NET<br>GOAL | MEMBER GROWTH<br>ACTUAL | DROPPED<br>MEMBERS ACTUAL<br>(including transfers) |
| JULY/AUG/SEPT                  | 0             | 0         | 1                 | JULY/AUG/SEPT | 16                        | 23                      | 42                                                 |
| OCT/NOV/DEC                    | 1             | 0         | 0                 | OCT/NOV/DEC   | 35                        | 0                       | 0                                                  |
| JAN/FEB/MAR                    | 1             | 0         | 0                 | JAN/FEB/MAR   | 35                        | 0                       | 0                                                  |
| APR/MAY/JUNE                   | 0             | 0         | 0                 | APR/MAY/JUNE  | 15                        | 0                       | 0                                                  |